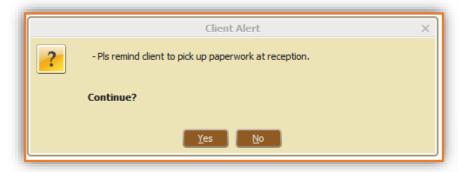

#### • POP-UP VS. POST IT

Whether the alert creates a "Pop-Up" (below)

OR – Whether client alert creates a "Post-It" in the chart (at right).

• WHO CAN SET UP ALERTS Finally, use of the Alerts forms can be limited to use by only certain roles (e.g. supervisors only, licensed staff only, clinical staff only) or all staff. (Note that you cannot specify which staff can use which alerts. It's an all or nothing decision.)