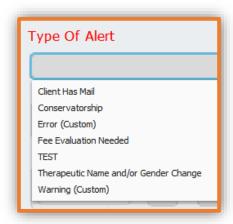

### For alerts, you can specify the following:

- MESSAGE TEXT The message you want your alert to say (e.g. Client is conserved or Client has mail to be picked up at reception.)
- DATE RANGE / EXPIRATION Whether the alert is only active for a certain date range, which you specify, or if it is active indefinitely, until someone disables it.
- FORMS Which forms (or all forms) trigger the alert You can specify all forms, or just have the alert pop up when certain types of forms are opened up. (This is for pop-ups only.)
- EPISODES Which episodes (or all Episodes) trigger the alert You can specify all episodes, or just have the alert pop up when data is added to specific episodes only. (This is for pop-ups only.)
- CUSTOM VS. PRE-SET ALERT Whether or not the alert is "custom" or is selected from a list of preset alerts. (Some examples shown at right.)